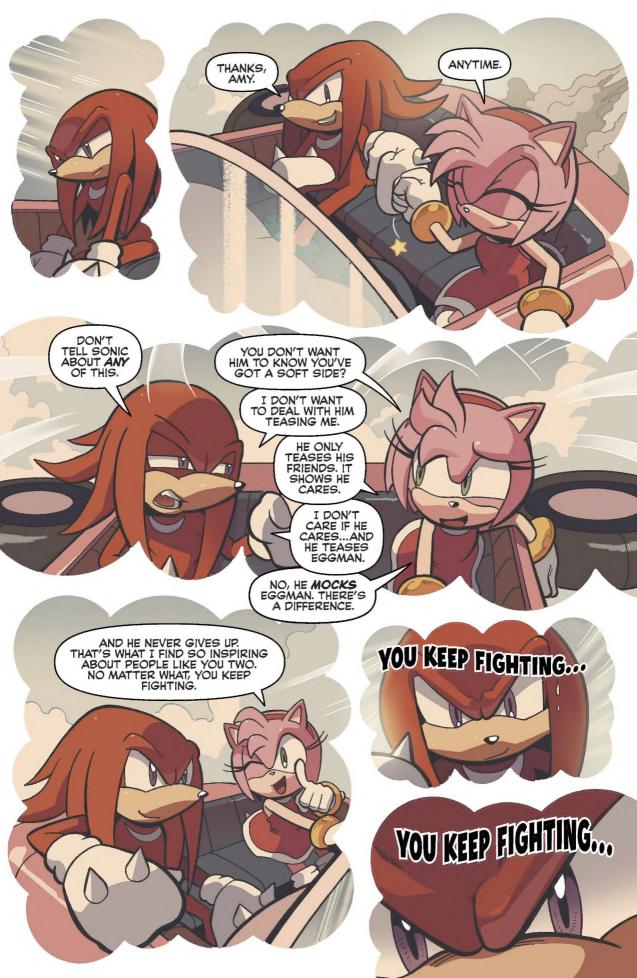

## DECEPTION

Knuckles and Amy have been hunting down the pieces of the shattered Master Emerald. Their search led them to link up with Team Dark and into conflict with the evil wizard Walter Naugus.

Through trickery and deceit, Walter managed to gather up all of the shards and restore the Master Emerald—as well as his lost powers.